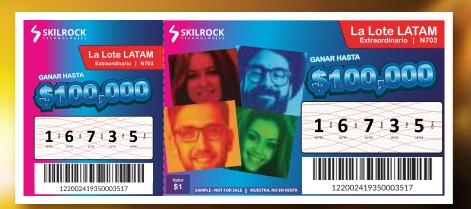

# PAPER LOTTERY AUTOMATION

#### E-RECEIPT APPROACH

- Rides on strong conventional lottery legacy.
- Barcode of ticket is scanned to issue VAT receipt.
- Real time ticket sales known.
- No need for sales return, reduced inventory management.