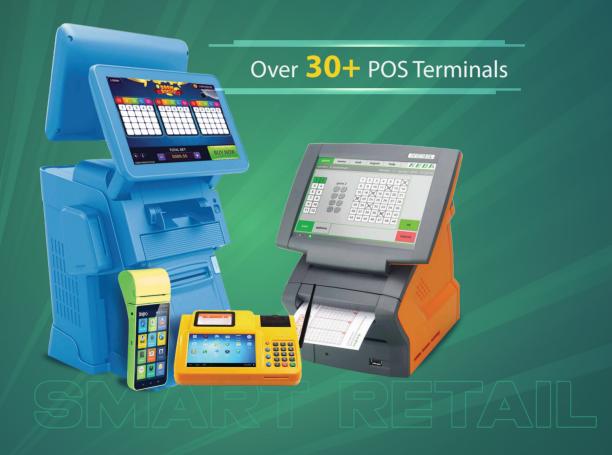

#### Changing The Retail Landscape

Skilrock provides innovative retail solutions to manage your entire retail operation and offer an unparalleled gaming experience to players. Our retail solutions offer compatibility with a wide variety of point-of-sale (POS) terminals, self-service video lottery terminals (VLTs), instant ticket vending machines (ITVMs), and slot machines, and are designed to fully manage the infrastructure, including inventory of consumables, cash management, and alarm notifications. With our comprehensive solution, you can ensure seamless and hassle-free management of your retail operations.