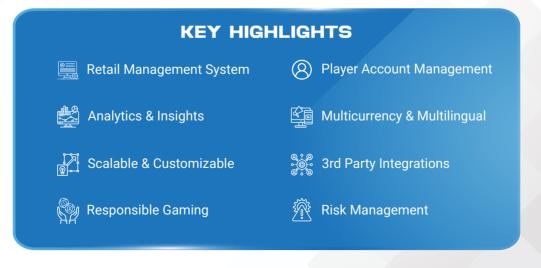

### **INFINITI GAMING PLATFORM**

#### Unlock Your True Omni-channel Potential

INFINITI is a cutting edge technology and services platform built to address the infinite needs of every operator. Our solutions empower global lottery & gaming operators to take their business to the next level with our winning combination of innovative technology, latest hardware, exciting content and customised services.

INFINITI is a one-stop solution you can bet on. It can seamlessly run & manage the entire ecosystem whether it is Retail, iGaming & Self Service Channels with equal ease, and at the same time supports a wide variety of games like Lotto, Keno, Bingo, Instant, Sports, Poker, Rummy, Casino and Slots.