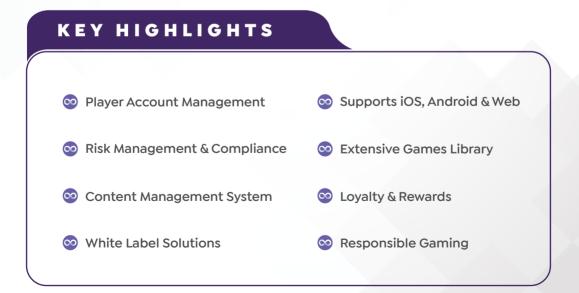

#### Unlock Your True Omni-channel Potential

INFINITI is a cutting edge technology and services platform built to address the infinite needs of every operator. Our solutions empower global lottery & gaming operators to take their business to the next level with our winning combination of innovative technology, latest hardware, exciting content and customised services.

INFINITI is a one-stop solution you can bet on. It can seamlessly run & manage the entire ecosystem whether it is Retail, iGaming & Self Service Channels with equal ease, and at the same time supports a wide variety of games like Lotto, Keno, Bingo, Instant, Sports, Poker, Rummy, Casino and Slots.