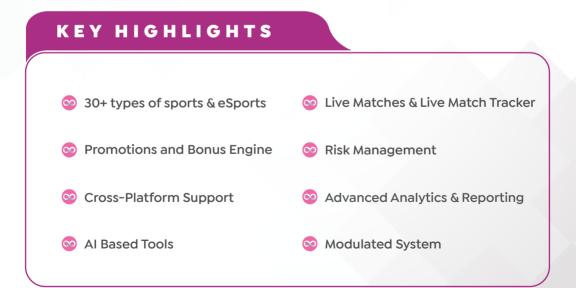

#### SPORTS - BETTING | LOTTERY | FANTASY

#### Unmatched Gaming Experiences for Players

Skilrock provides a best-in-class sports betting platform, sports lottery games, and sportsbook for regulated markets around the world. Our solutions help you engage players more effectively and win their loyalty through a modular platform that places players at the center. Backed by a fully secure backend, our platform ensures seamless management of your operations while fully complying with responsible gaming regulations globally.